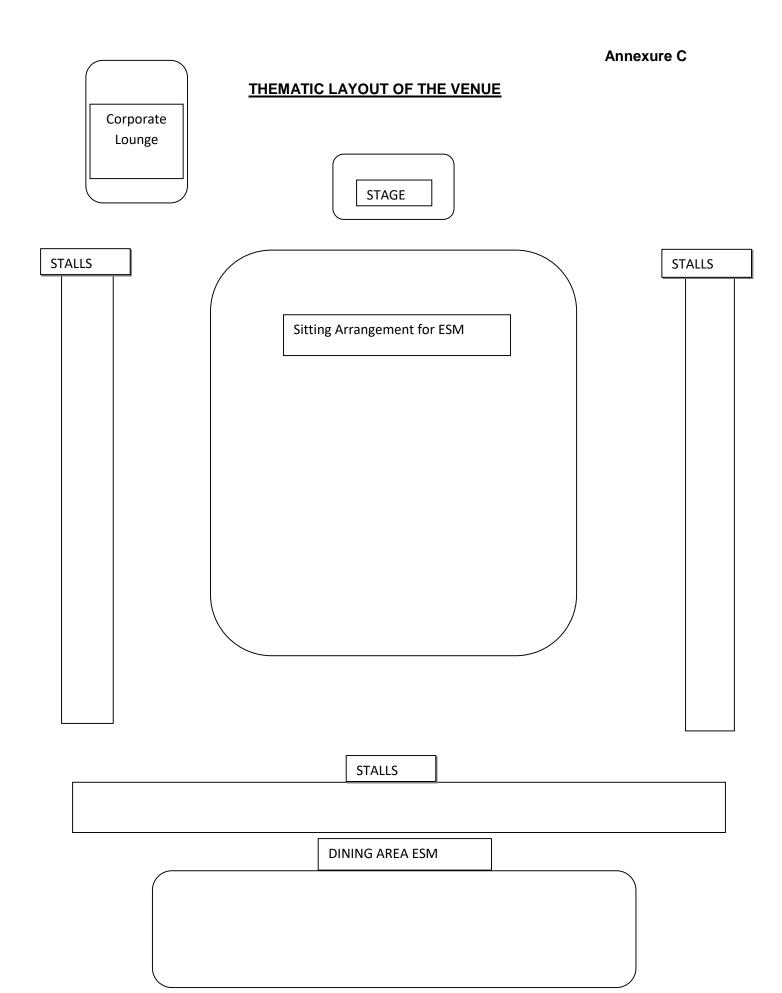

- (g) <u>Conduct of the Job Fair.</u> The Consultancy/ Agency must be able to develop the venue for conduct of job fair according to the scope of work. Following aspects will be included for conduct and venue development:-
  - (i) Preparation of layout for the Job Fair as per items/ specifications in **Annexure A**.
  - (ii) Provision of lunch for dignitaries, corporate guests and ESM as per menu given at **Annexure B.**
  - (iii) Prepare the layout of Job Fair setting as per sketch given at **Annexure C.**
- (g) <u>Preparation of Report.</u> The Consultancy/ Agency will prepare a detailed report on the job fair and submit to DGR within one week of the conduct of job fair. The report will include the following details:-
  - (i) Data of ESM and Employers registered for the job fair.
  - (ii) Data of ESM placed and shortlisted during the job fair.
  - (iii) Data of ESM interviewed by the Employers.
  - (iv) Follow up actions for employment of ESM.